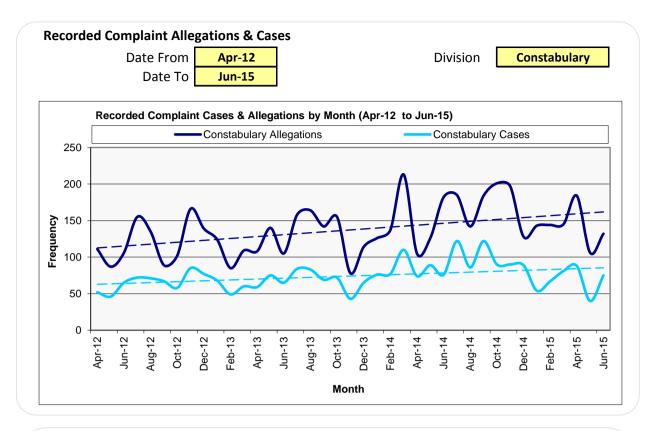

## RESTRICTED



| First<br>Period  | From | Apr-14 | То | Jun-14 |
|------------------|------|--------|----|--------|
| Second<br>Period | From | Apr-15 | То | Jun-15 |

## **Recorded Complaint Cases**

| Division                 | Apr-14 - Jun-14 | Apr-15 - Jun-15 | Percentage Change |
|--------------------------|-----------------|-----------------|-------------------|
| West                     | 73              | 52              | -29%              |
| South                    | 61              | 53              | -13%              |
| East                     | 73              | 65              | -11%              |
| HQ Divisions / H / Other | 32              | 33              | 3%                |
| HQ Crime                 | 9               | 5               | -44%              |
| HQ Contact Man